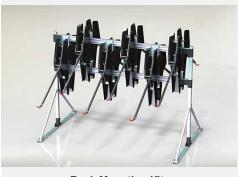

## **Assisted Lift**

Kinetic's EZ-Up<sup>™</sup> vertical bike rack is a compact bike parking solution that features a proprietary lift mechanism. It is ideal for vertical storage of all types of bikes, including city bikes, e-bikes, mountain bikes, racing bikes, cargo bikes, and many others.

Manufactured in the Netherlands by Lo Minck Mobility, EZ-Up<sup>™</sup> is a unique bike parking system that allows you to easily park your bike vertically.

Experience the Kinetic difference.

### **BENEFITS**

- Lifts up to 77 lbs. [35 kg]
- · Saves up to 40% of space
- Minimum required height: 79" [2 m]
- Suitable for any bike & wheel size
- Easy to use