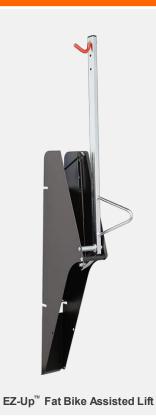

#### **OPTIONS**

- ☐ E-Bike
- ☐ Fat Tire
- Extended
- □ Tamper-proof nuts
- ☐ Rear wheel lock