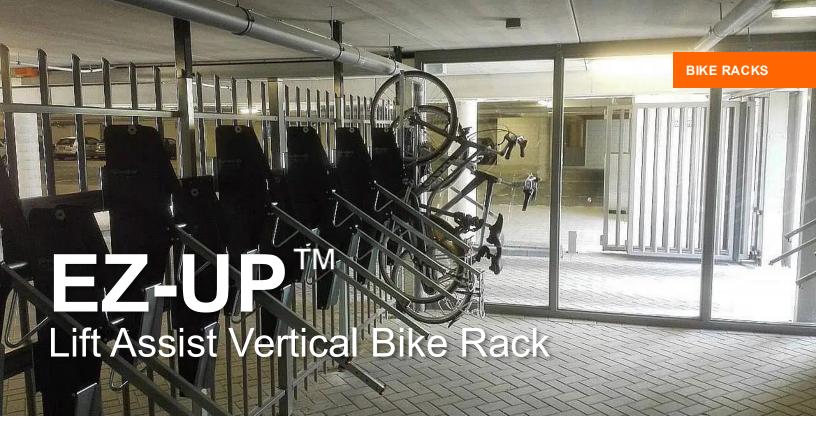

## **Assisted Lift**

Kinetic's EZ-Up<sup>™</sup> vertical bike rack is a compact bike parking solution that features a proprietary lift mechanism. It is ideal for vertical storage of all types of bikes, including city bikes, e-bikes, mountain bikes, racing bikes, cargo bikes, and many others.

Manufactured in the Netherlands by Lo Minck Mobility, EZ-Up<sup>™</sup> is a unique bike parking system that allows you to easily park your bike vertically.

Experience the Kinetic difference.

### **BENEFITS**

- Lifts up to 77 lbs. [35 kg]
- · Saves up to 40% of space
- Minimum required height: 79" [2 m]
- Suitable for any bike & wheel size
- Easy to use