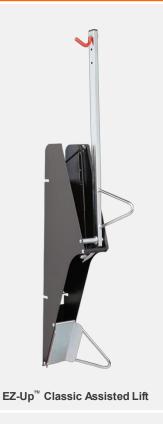

## **Assisted Lift**

Kinetic's EZ-Up<sup>™</sup> vertical bike rack is a compact bike parking solution that features a proprietary lift mechanism. It is ideal for vertical storage of all types of bikes, including city bikes, e-bikes, mountain bikes, racing bikes, cargo bikes, and many others.

### **BENEFITS**

- Lifts up to 77 lbs. [35 kg]
- · Saves up to 40% of space
- Minimum required height: 79" [2 m]
- Suitable for any bike & wheel size
- Easy to use