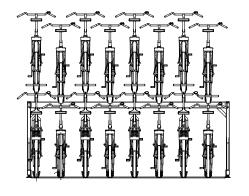

# **EZ-Lift™ Euro 50 Two-Tier Rack**

#### **CAPACITY**

1 Bike per Tray / 2 Bikes per Set