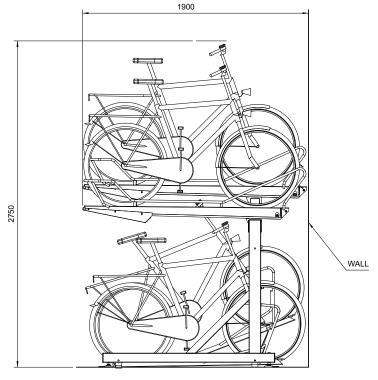

# **EZ-Lift™ Euro 50 Two-Tier Rack**

#### **CAPACITY**

1 Bike per Tray / 2 Bikes per Set

#### **LIFT ASSIST**

Vapsint© gas strut: 20,000 movements