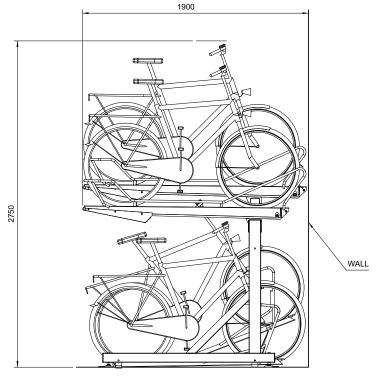

#### **CAPACITY**

1 Bike per Tray / 2 Bikes per Set

#### **LIFT ASSIST**

Vapsint© gas strut: 20,000 movements

#### **OPTIONS**

- ☐ Customizable on center distance
- Ground Mounted or Free Standing
- Lower Tier Charging Points for e-Bikes 10101409