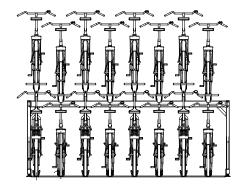

#### **CAPACITY**

1 Bike per Tray / 2 Bikes per Set

#### **OPTIONS**

- ☐ Customizable on center distance
- Ground Mounted or Free Standing
- Lower Tier Charging Points for e-Bikes 10101409