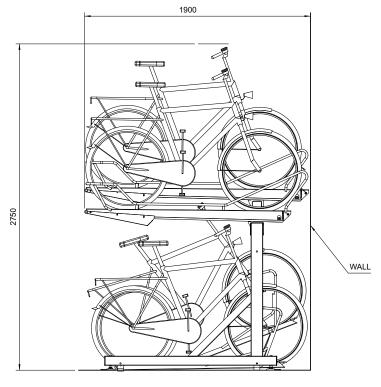

#### **CAPACITY**

1 Bike per Tray / 2 Bikes per Set

#### **LIFT ASSIST**

Vapsint© gas strut: 20,000 movements

### **OPTIONS**

- ☐ Customizable on center distance
- Ground Mounted or Free Standing
- Lower Tier Charging Points for e-Bikes 10101409