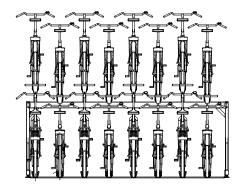

#### **CAPACITY**

1 Bike per Tray / 2 Bikes per Set

### **OPTIONS**

- ☐ Customizable on center distance
- Ground Mounted or Free Standing
- Lower Tier Charging Points for e-Bikes 10101409