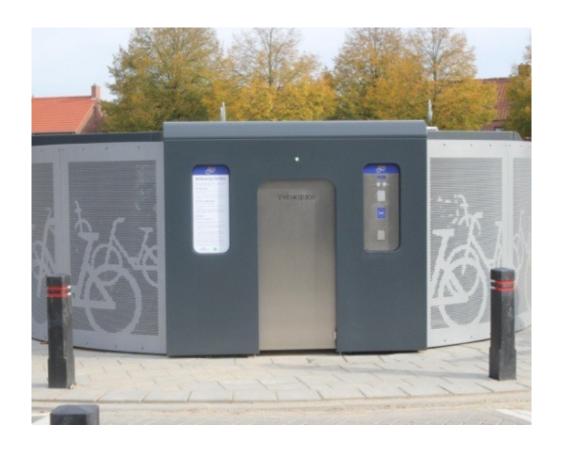

KINETIC
Bike Parking That Fits



### **EZ-Carousel**<sup>™</sup> Spec Sheet



### **Features & Benefits:**

- Proven technology
- Carousel-based
- Indoor and outdoor
- 24/7 accessibility
- Registered FOB access
- Any type of bike
- Stackable; saves space
- Rentals or owned
- Customizable
- Made in The Netherlands

### **Specifications:**

Capacity: 24 bikes

Power: 120V/230V

Internet: Wireless

FOB: RFID MIFARE 1K

Diameter: 18.0' [5.5 m]

Height: 16.3' [1.9 m]





### **EZ-Carousel**<sup>™</sup> Spec Sheet



#### **Materials:**

- Rotatable bottom frame Aluminum
- Frame Steel (80x80x5), galvanized
- Center module Steel
- Bicycle gutters Aluminum, anodized
- Bicycle clamps Stainless steel
- Custom panels ~ Steel (3 mm)
- Roof ~ Steel (3 mm), powder coated
- Sliding door Stainless steel
- User panels Stainless steel





# **Automated Carousel**







## **Indoor**





## **Outdoor**





### **Custom Solutions**









## Thank You!

Contact us for a quote or layout.

solutions@kineticbikeparking.com

1-800-818-2373



Bike Parking That Fits

Kinetic Parking Solutions is the North American Distribution and Reseller Partner for Lo Minck Systemen BV, Lisserbroek, The Netherlands.

© 2024 Lo Minck Systemen BV and Kinetic Parking Solutions.