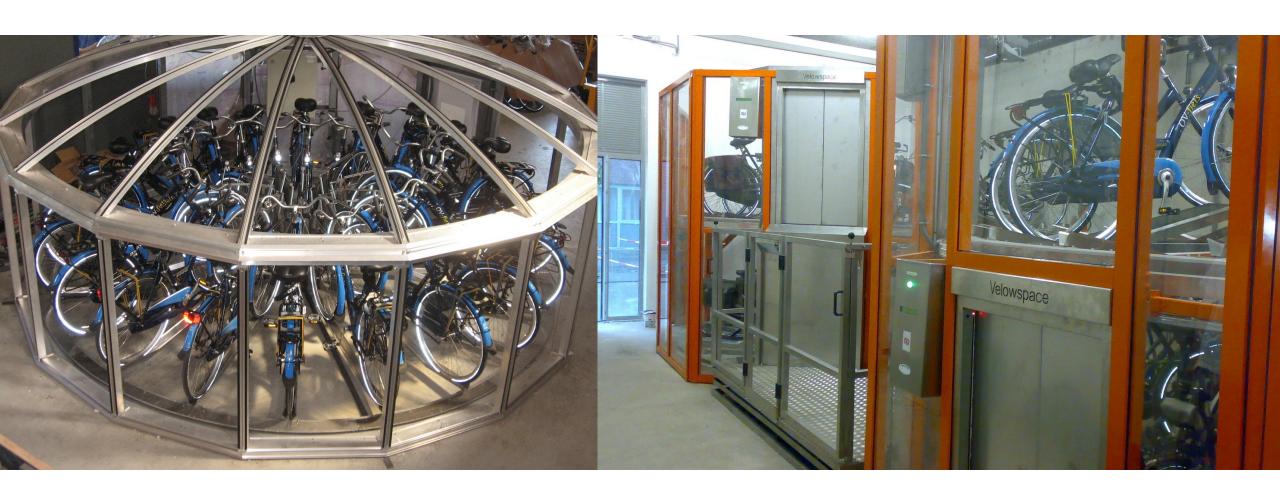

**Features & Benefits:**

- Proven technology
- Carousel-based
- Indoor and outdoor
- 24/7 accessibility
- Registered FOB access
- Any type of bike
- Stackable; saves space
- Rentals or owned
- Customizable
- Made in The Netherlands

### **Specifications:**

Capacity: 24 bikes

Power: 120V/230V

Internet: Wireless

FOB: RFID MIFARE 1K

Diameter: 18.0' [5.5 m]

Height: 16.3' [1.9 m]





### **EZ-Carousel**<sup>™</sup> Spec Sheet



#### **Materials:**

- Rotatable bottom frame Aluminum
- Frame Steel (80x80x5), galvanized
- Center module Steel
- Bicycle gutters Aluminum, anodized
- Bicycle clamps Stainless steel
- Custom panels ~ Steel (3 mm)
- Roof ~ Steel (3 mm), powder coated
- Sliding door Stainless steel
- User panels Stainless steel





# **Automated Carousel**







## **Indoor**





## **Outdoor**





### **Custom Solutions**









## Thank You!

Contact us for a quote or layout.

solutions@kineticbikeparking.com

1-800-818-2373



Bike Parking That Fits

Kinetic Parking Solutions is the North American Distribution and Reseller Partner for Lo Minck Systemen BV, Lisserbroek, The Netherlands.

© 2024 Lo Minck Systemen BV and Kinetic Parking Solutions.