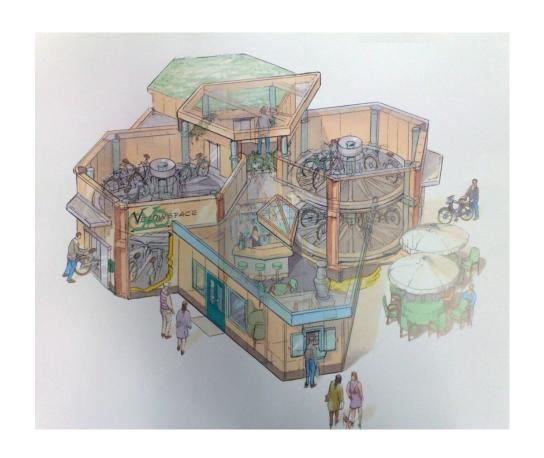

rousel-based
- Indoor and outdoor
- 24/7 accessibility
- Registered FOB access
- Any type of bike
- Stackable; saves space
- Rentals or owned
- Customizable
- Made in The Netherlands

### **Specifications:**

Capacity: 24 bikes

Power: 120V/230V

Internet: Wireless

FOB: RFID MIFARE 1K

Diameter: 18.0' [5.5 m]

Height: 16.3' [1.9 m]





### **EZ-Carousel**<sup>™</sup> Spec Sheet



#### **Materials:**

- Rotatable bottom frame Aluminum
- Frame Steel (80x80x5), galvanized
- Center module Steel
- Bicycle gutters Aluminum, anodized
- Bicycle clamps Stainless steel
- Custom panels ~ Steel (3 mm)
- Roof ~ Steel (3 mm), powder coated
- Sliding door Stainless steel
- User panels Stainless steel





# **Automated Carousel**







## **Indoor**





## **Outdoor**





### **Custom Solutions**









## Thank You!

Contact us for a quote or layout.

solutions@kineticbikeparking.com

1-800-818-2373



Bike Parking That Fits

Kinetic Parking Solutions is the North American Distribution and Reseller Partner for Lo Minck Systemen BV, Lisserbroek, The Netherlands.

© 2024 Lo Minck Systemen BV and Kinetic Parking Solutions.