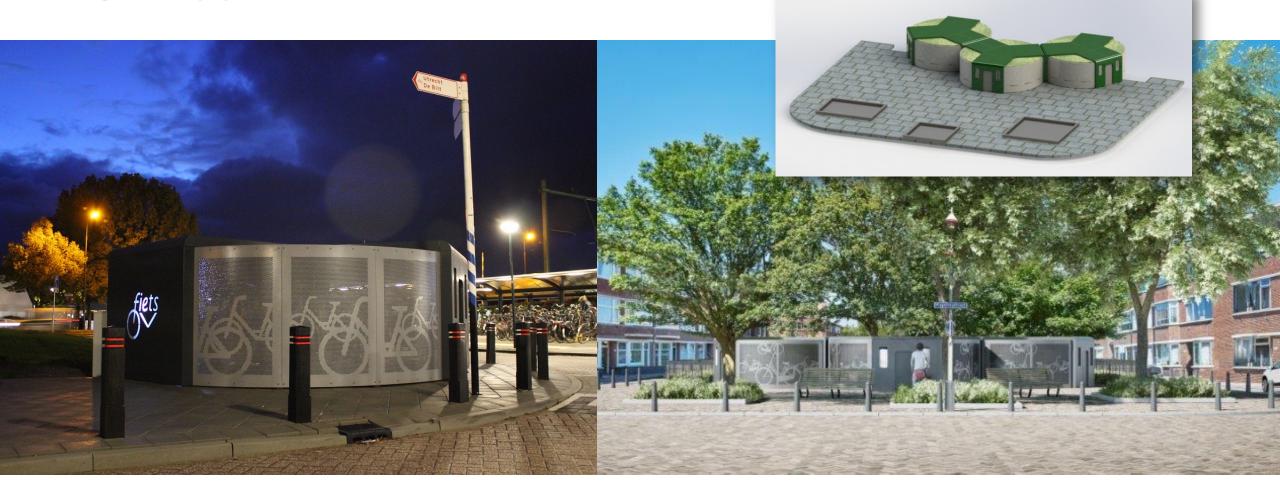

s:**

- Proven technology
- Carousel-based
- Indoor and outdoor
- 24/7 accessibility
- Registered FOB access
- Any type of bike
- Stackable; saves space
- Rentals or owned
- Customizable
- Made in The Netherlands

### **Specifications:**

Capacity: 24 bikes

Power: 120V/230V

Internet: Wireless

FOB: RFID MIFARE 1K

Diameter: 18.0' [5.5 m]

Height: 16.3' [1.9 m]





### **EZ-Carousel**<sup>™</sup> Spec Sheet



#### **Materials:**

- Rotatable bottom frame Aluminum
- Frame Steel (80x80x5), galvanized
- Center module Steel
- Bicycle gutters Aluminum, anodized
- Bicycle clamps Stainless steel
- Custom panels ~ Steel (3 mm)
- Roof ~ Steel (3 mm), powder coated
- Sliding door Stainless steel
- User panels Stainless steel





# **Automated Carousel**







## **Indoor**





## **Outdoor**





### **Custom Solutions**









## Thank You!

Contact us for a quote or layout.

solutions@kineticbikeparking.com

1-800-818-2373



Bike Parking That Fits

Kinetic Parking Solutions is the North American Distribution and Reseller Partner for Lo Minck Systemen BV, Lisserbroek, The Netherlands.

© 2024 Lo Minck Systemen BV and Kinetic Parking Solutions.