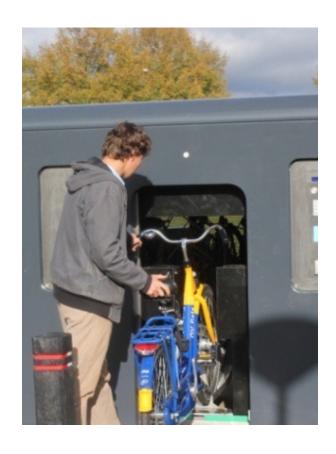

### **Features & Benefits:**

- Proven technology
- Carousel-based
- Indoor and outdoor
- 24/7 accessibility
- Registered FOB access
- Any type of bike
- Stackable; saves space
- Rentals or owned
- Customizable
- Made in The Netherlands

### **Specifications:**

Capacity: 24 bikes

Power: 120V/230V

Internet: Wireless

FOB: RFID MIFARE 1K

Diameter: 18.0' [5.5 m]

Height: 16.3' [1.9 m]