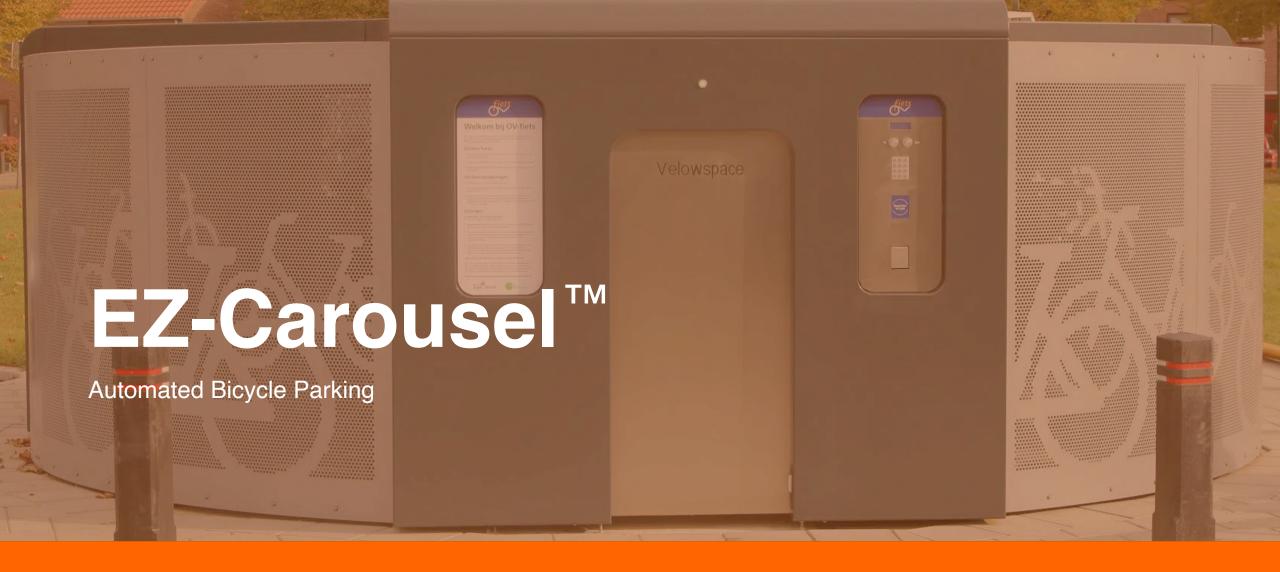

### **EZ-Carousel**<sup>™</sup> Spec Sheet

### **Features & Benefits:**

- Proven technology
- Carousel-based
- Indoor and outdoor
- 24/7 accessibility
- Registered FOB access
- Any type of bike
- Stackable; saves space
- Rentals or owned
- Customizable
- Made in The Netherlands

### **Specifications:**

Capacity: 24 bikes

Power: 120V/230V

Internet: Wireless

FOB: RFID MIFARE 1K

Diameter: 18.0' [5.5 m]

Height: 16.3' [1.9 m]