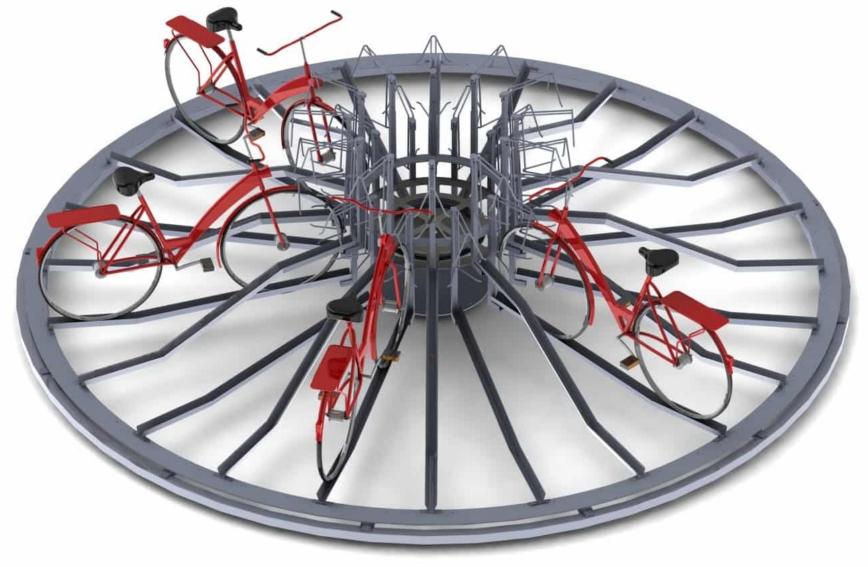

### **Specifications:**

Capacity: 24 bikes

Power: 120V/230V

Internet: Wireless

FOB: RFID MIFARE 1K

Diameter: 18.0' [5.5 m]

Height: 16.3' [1.9 m]

# **Automated Carousel**