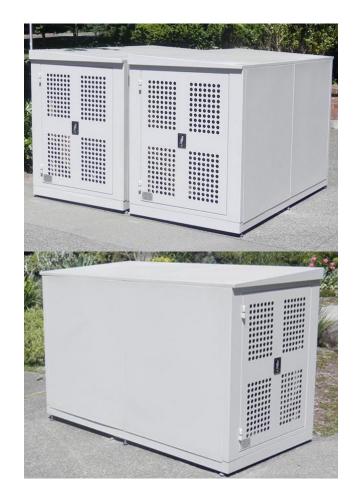

# Kinetic EZ-Lock<sup>™</sup> **Max Secure Locker**

#### CAPACITY

- 1 door: 1 bike
- 2 doors: 2 bikes