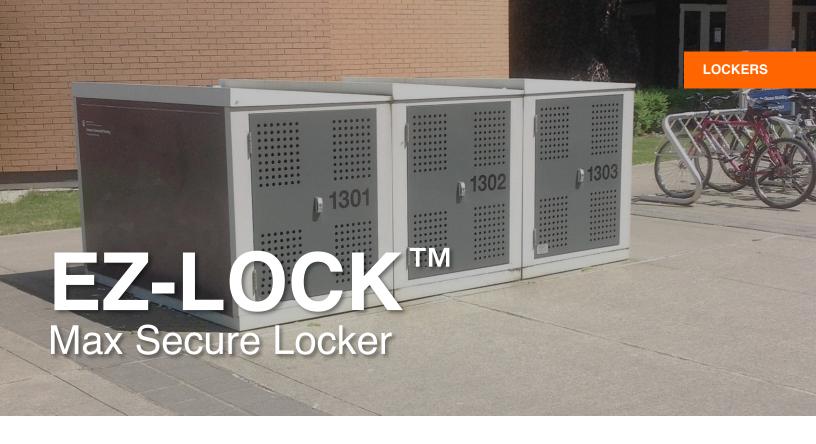

# The Benchmark for Bike Security

Every feature of Kinetic's EZ-Lock™ Max Secure locker is meticulously designed to offer maximum protection and seamless integration into modern building projects.

From its sturdy exterior walls to the sophisticated locking mechanisms, this locker combines high-grade materials with cutting-edge security features that can enhance site aesthetics and functionality.

# Kinetic EZ-Lock<sup>™</sup> **Max Secure Locker**