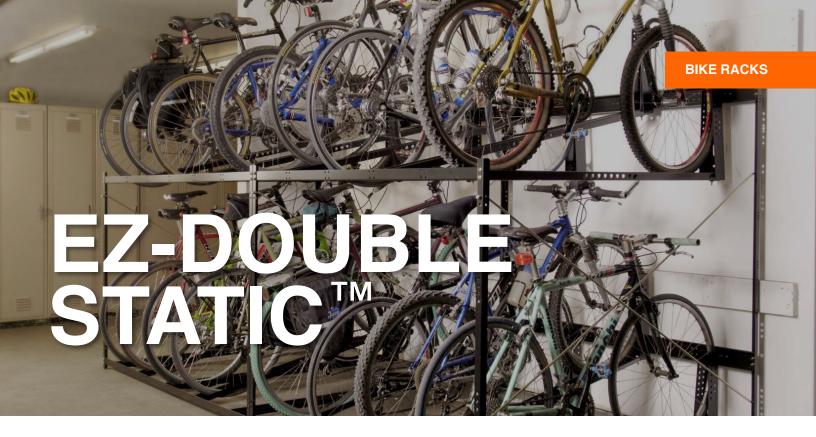

## **Two-Tier Parking**

Kinetic's EZ-Double Static™ rack is a space-efficient, modular two-tier bike storage system that is ideal for maximizing bike parking capacity within a minimal footprint.

Offering both security with locking mechanisms and flexibility in non-locking formats, this modular bike rack is designed to meet the demands of long-term bike storage for commercial and residential building projects.

# Kinetic EZ-Double Static<sup>™</sup> Bike Rack